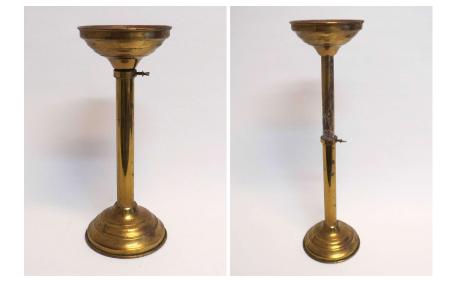

# **SOX-382**

## **Candle Stand**

Large brass coloured extendable candle stand.

12" minimum height; 19" maximum height

Decent condition; requires cleaning