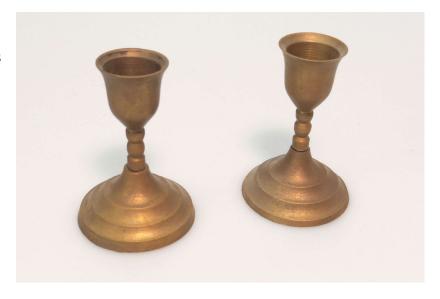

## SOX-215

#### **Candle Holder**

Pair of very small brass candle holders

3 inches tall

Good condition.