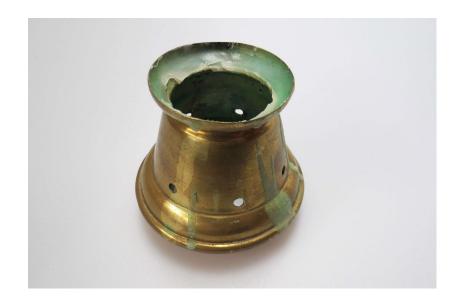

## SOX-239

## **Candle Follower**

Large brass candle follower for catching dripping wax.

8 cm opening at the bottom Good condition