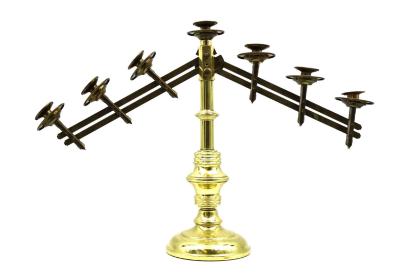

## **Candle Holder**

Brass candelabrum for 5 candles. Arms are hinged and adjustable.

18 inches tall at the centre.

Tarnished. Candle stubs melted in place.