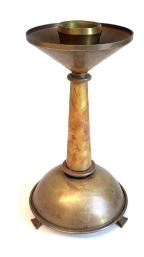

## SOX-215

#### **Candle Holder**

Pair of very small brass candle holders

3 inches tall

Good condition.