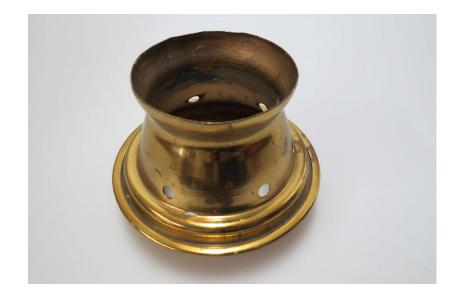

## SOX-239

## **Candle Follower**

Large brass candle follower for catching dripping wax.

8 cm opening at the bottom Good condition