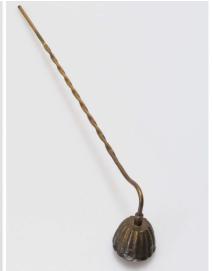

# **SOX-305**

## **Candle Snuffer**

Small brass candle snuffer. Cone is tarnished.

12 inches long

Good condition. Wax drippings need to be cleaned.