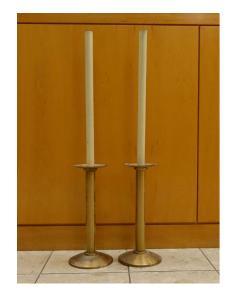

## **Candle Holder**

Set of two brass candle holders.

4 cm x 16 cm diameter

Excellent used condition. Requires cleaning.