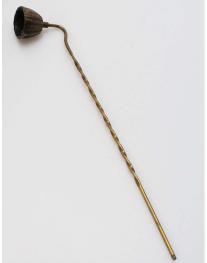

# **SOX-305**

## **Candle Snuffer**

Small brass candle snuffer. Cone is tarnished.

12 inches long

Good condition. Wax drippings need to be cleaned.