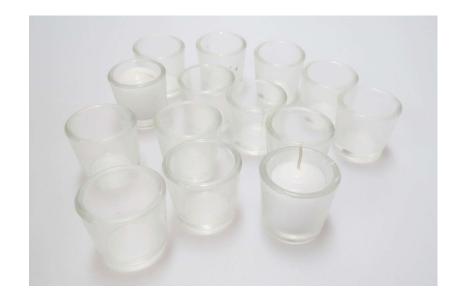

#### **Candle Holder**

14 small glass votive candle holders Good condition. One is cracked.