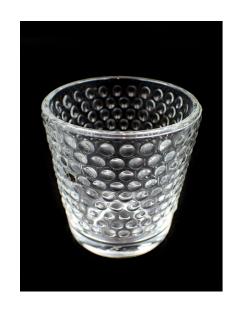

## **Candle Holder**

Glass votive candle holder.

6.5 cm x 6 cm diameter

Good condition.