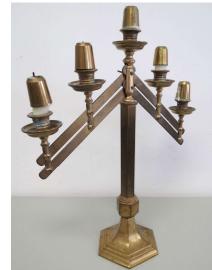

## **Candle Holder**

Brass candelabrum for 5 candles. Arms are hinged and adjustable.

18 inches tall at the centre.

Tarnished. Candle stubs melted in place.