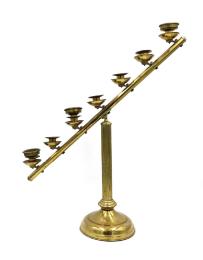

## **Candle Holder**

Brass candelabrum for 5 candles. Arms are hinged and adjustable.

18 inches tall at the centre.

Tarnished. Candle stubs melted in place.