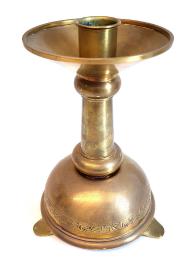

## **Candle Follower**

Large brass candle follower for catching dripping wax.

8 cm opening at the bottom Good condition

## **Candle Follower**

Large brass candle follower for catching dripping wax.

5.5 cm opening at the bottom.

Good condition. There are wax drippings.