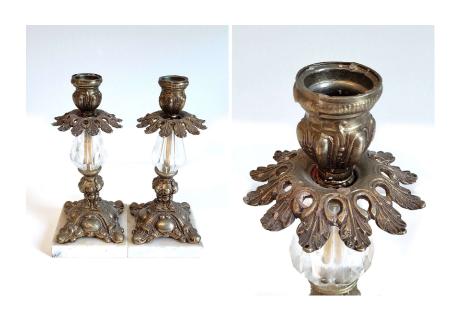

#### Candle Holder

Pair of brass candle holders with marble bases and glass stems.

24 cm tall; 10 cm x 10 cm base

Good condition. Requires cleaning.