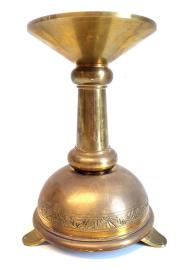

## **Candle Follower**

Large brass candle follower for catching dripping wax.

8 cm opening at the bottom Good condition

## **Candle Follower**

Large brass candle follower for catching dripping wax.

5.5 cm opening at the bottom.

Good condition. There are wax drippings.