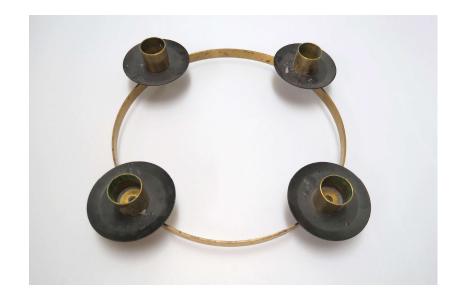

## **SOX-204**

#### **Candle Holder**

Candle holder for advent wreath, brass.

15 inches wide

Good condition.