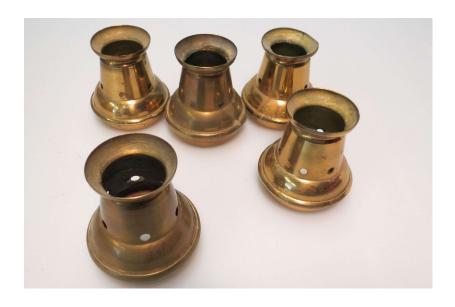

# SOX-298

## **Candle Follower**

Set of 5 brass candle followers for catching dripping wax.

Bottom opening is 4cm wide

There are wax drippings on the followers.