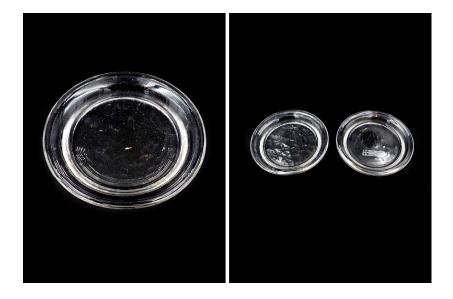

# SOX-518

#### **Candle Holder**

Set of two glass candle trays for use with pillar candles.

2.5 cm x 15 cm diameter.

Excellent condition.