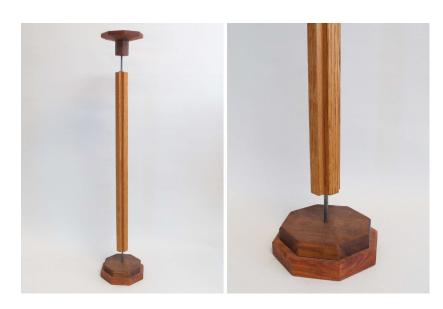

# **SOX-437**

## **Candle Stand**

Wooden candle stand with octogonal base.

32.75" tall

Very good condition