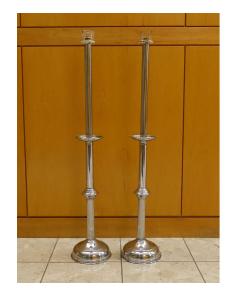

## **Candle Holder**

Pair of silver tube candle holders.

90 cm x 18 cm

Fair condition. Requires cleaning.

# **SOX-540**

## **Candle Holder**

Pair of brass tube candle holders.

85 cm x 17 cm

Requires cleaning. Requires replating. Missing spring tubes.