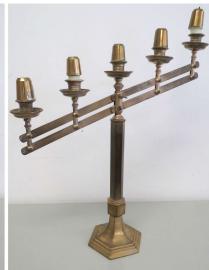

## **Candle Holder**

Brass candelabrum for 5 candles. Arms are hinged and adjustable.

18 inches tall at the centre.

Tarnished. Candle stubs melted in place.