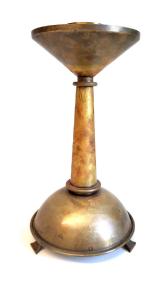

## SOX-215

#### **Candle Holder**

Pair of very small brass candle holders

3 inches tall

Good condition.