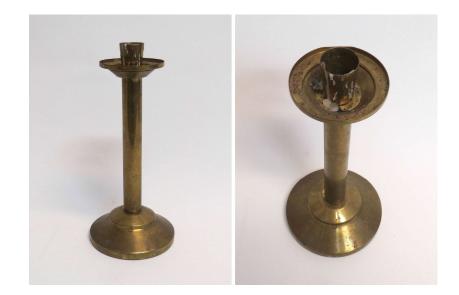

## **Candle Holder**

Small brass coloured candle holder.

8.75" tall

Good condition; requires cleaning.