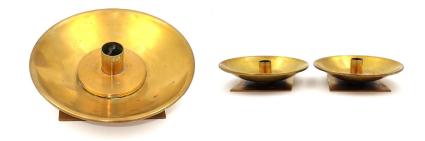

## **SOX-204**

#### **Candle Holder**

Candle holder for advent wreath, brass.

15 inches wide

Good condition.

## SOX-215

#### **Candle Holder**

Pair of very small brass candle holders

3 inches tall

Good condition.