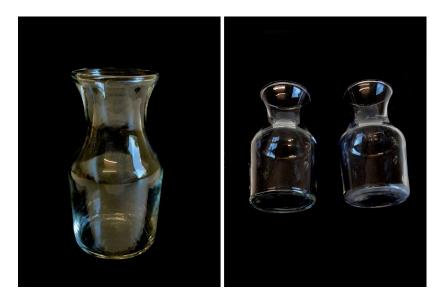

e with inlaid gems. Metal bent out of shape in spots.

3 inch diameter

Good condition.





### Vessel

Small cut glass pitcher with spout and handle.

Good condition



# SOX-313

## **Cruet Lavabo**

Handmade earthenware lavabo and cruets set with water and grapes design

6 inches tall

Excellent condition.



# SOX-380

### Vase

Small brass vase, could potentially serve as a stick candle holder.

5.75" tall

Very good condition; requires cleaning



## SOX-418

#### Vessel

Red glossy ceramic vessel with golden details and cross.

6.5" tall

Excellent condition.



# SOX-541

### Vase

Pair of large brass vases. Previously used for holding palm fronds.

45 cm x 21 cm

Good condition. Requires cleaning.





# **SOX-58**7

**Cruet** Pair of glass cruets.

10 cm x 5 cm Good condition.