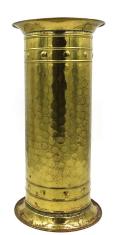

# SOX-235

### Vase

Decorative brass vase with inlaid gems. Metal bent out of shape in spots.

3 inch diameter

Good condition.