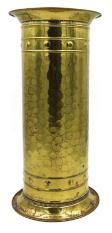

# SOX-235

### Vase

Decorative brass vase with inlaid gems. Metal bent out of shape in spots.

3 inch diameter

Good condition.