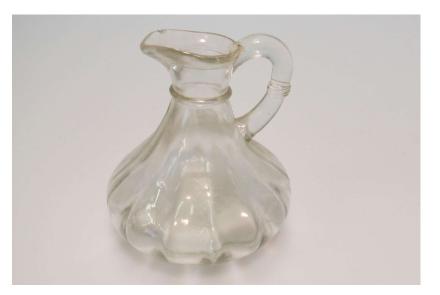

# Available Cruets, Lavabos, and Other Vessels

Archdiocese of Toronto July 26, 2024

## SOX-211

**Vessel** Small glass carafe with handle. Small chip on spout



### SOX-214

### Vessel

Small glass container with stopper for transporting holy water

Decent condition.



# SOX-235

### Vase

Decorative brass vase with inlaid gems. Metal bent out of shape in spots.

3 inch diameter

Good condition.





### Vessel

Small cut glass pitcher with spout and handle.

Good condition



# SOX-313

## **Cruet Lavabo**

Handmade earthenware lavabo and cruets set with water and grapes design

6 inches tall

Excellent condition.



# SOX-380

### Vase

Small brass vase, could potentially serve as a stick candle holder.

5.75" tall

Very good condition; requires cleaning



## SOX-418

#### Vessel

Red glossy ceramic vessel with golden details and cross.

6.5" tall

Excellent condition.



# SOX-541

### Vase

Pair of large brass vases. Previously used for ho