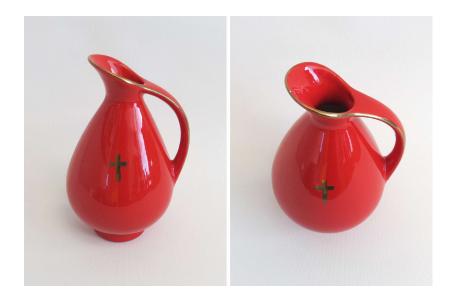

## SOX-418

#### Vessel

Red glossy ceramic vessel with golden details and cross.

6.5" tall

Excellent condition.