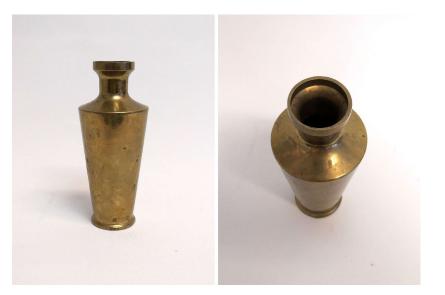

# SOX-380

### Vase

Small brass vase, could potentially serve as a stick candle holder.

5.75" tall

Very good condition; requires cleaning