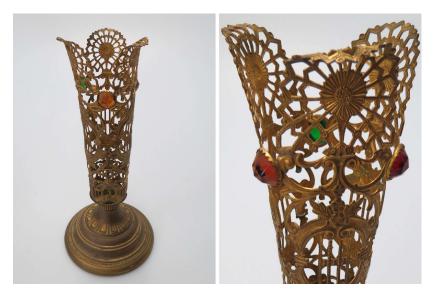

# SOX-235

### Vase

Decorative brass vase with inlaid gems. Metal bent out of shape in spots.

3 inch diameter

Good condition.