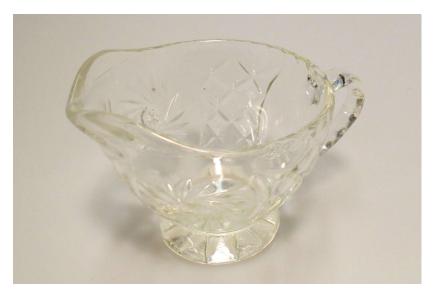

# Available Cruets, Lavabos, and Other Vessels

Archdiocese of Toronto July 26, 2024

## SOX-211

**Vessel** Small glass carafe with handle. Small chip on spout



### SOX-214

### Vessel

Small glass container with stopper for transporting holy water

Decent condition.



# SOX-235

### Vase

Decorative brass vase with inlaid gems. Metal bent out of shape in spots.

3 inch diameter

Good condition.





### Vessel

Small cut glass pitcher with spout and handle.

Good condition



# SOX-313

## **Cruet Lavabo**

Handmade earthenware lavabo and cruets set with water and grapes design

6 inches tall

Excellent condition.



# SOX-380

### Vase

Small brass vase, could potentially serve as a stick candle holder.

5.75" tall

Very good condition; requires cleaning



## SOX-418

#### Vessel

Red glossy ceramic vessel with golden details and cross.

6.5" tall

Excellent condition.



# SOX-541

### Vase

Pair of large brass vases. Previously used for holding palm fronds.

45 cm x 21 cm

Good condition. Requires cleaning.





# **SOX-58**7

**Cruet** Pair of glass cruets.

10 cm x 5 cm Good condition.