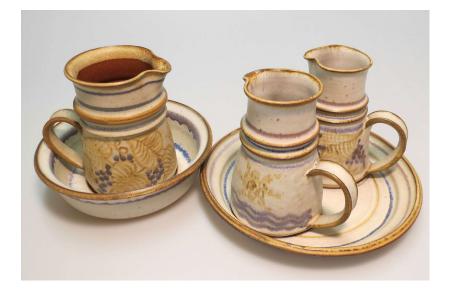

# SOX-313

## **Cruet Lavabo**

Handmade earthenware lavabo and cruets set with water and grapes design

6 inches tall

Excellent condition.