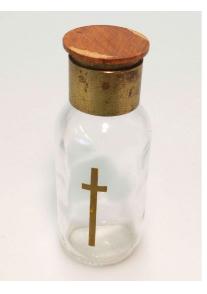

### SOX-214

### Vessel

Small glass container with stopper for transporting holy water

Decent condition.