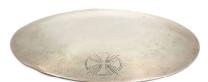

#### Paten

Metal paten. Cross detail.

0.5 cm x 14 cm x 14 cm

Scratched with spots of rust. Requires cleaning and/or re-plating.