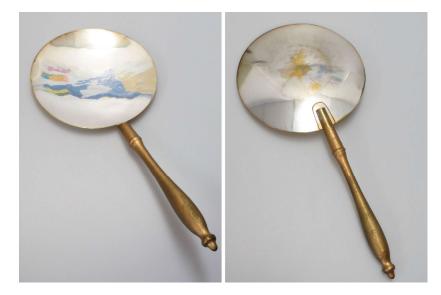

### **Communion Paten**

Paten with wooden handle.

6 inch diameter paten; handle in 7 inches long

Gold plating has been worn away. Requires cleaning and/or re-plating.