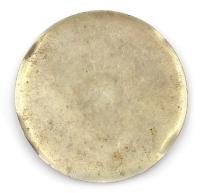

#### Paten

Sterling silver paten.

0.5 cm x 13 cm x 13 cm

Tarnished. Requires cleaning and/or re-plating.