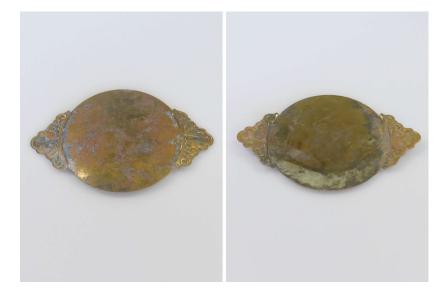

#### Paten

Large brass paten with handles.

1 cm x 24 cm x 16 cm Requires cleaning and/or re-plating.