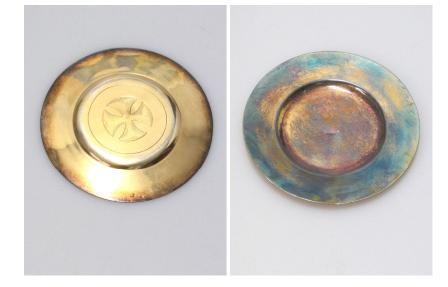

re-plating.



#### Paten

Gold-coloured paten with decorative detail.

Very tarnished. Requires cleaning and/or re-plating.



## SOX-165

Paten

Gold-coloured paten with cross detail.

Scratches and wear. Requires cleaning and/or re-plating.



## SOX-225

#### Paten

Gold-coloured paten. Small divots on surface.

5.5 inch diameter

Requires cleaning and/or re-plating



#### Paten

Large gold-coloured paten with decorative handles

8.5 inches across

Requires cleaning and/or re-plating



## SOX-319

#### Paten

Small gold plated sterling silver paten with IHS encircled by crown of thorns on back.

4.75 inch diameter

Decent condition. May require cleaning and/or re-plating



## SOX-320

#### Paten

Nesting paten with cross on reverse.

4 inch diameter

Tarnished. Requires cleaning.



#### Paten

Silver paten.

5.5 inch diameter

Slightly tarnished. Requires cleaning.



## SOX-323

#### Paten

Gold plated silver paten with IHS encircled by crown of thorns on back. Plating is worn; a supporting ring has been added to the edge for strength.

5.5 inch diameter

Requires cleaning and/or re-plating



## SOX-326

### **Communion Paten**

Paten with wooden handle.

6 inch diameter paten; handle in 7 inches long

Gold plating has been worn away. Requires cleaning and/or re-plating.



#### Paten

Silver coloured paten with decorative cross engraving on the back.

5.5" diameter

Very good condition



## **SOX-427**

#### Paten

Silver paten with engraving on the back.

5.25" diameter

Good condition. Noticeable tarnishing.



## SOX-499

#### Paten

Brass plated paten with