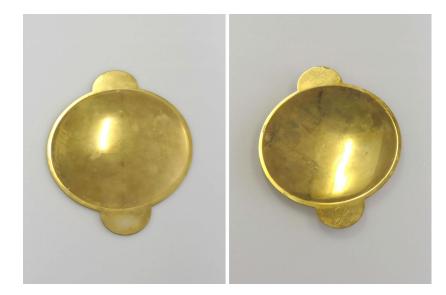

### **Communion Paten**

Paten with wooden handle.

6 inch diameter paten; handle in 7 inches long

Gold plating has been worn away. Requires cleaning and/or re-plating.