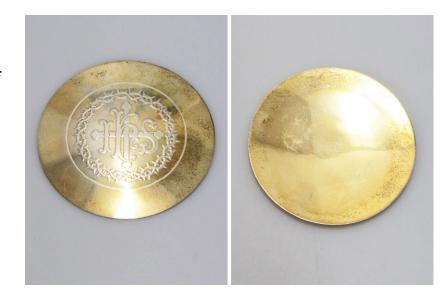

#### Paten

Small gold plated sterling silver paten with IHS encircled by crown of thorns on back.

4.75 inch diameter

Decent condition. May require cleaning and/or re-plating