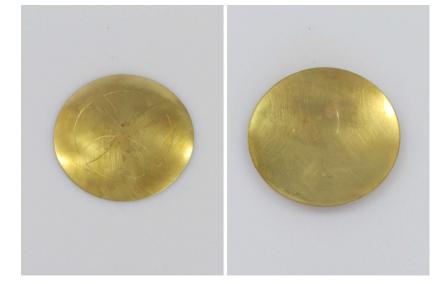

### SOX-066

Paten Small gold-coloured paten. 0.5 cm x 8 cm x 8 cm Requires cleaning and/or re-plating.