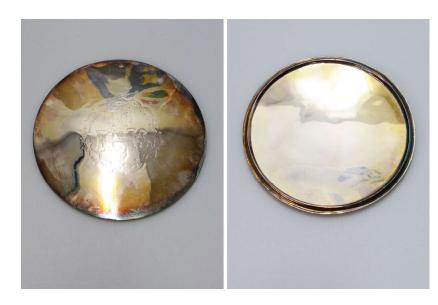

#### Paten

Gold-plated paten with inscription.

1 cm x 14 cm x 14 cm

Dented on edges. Requires cleaning and/or re-plating.