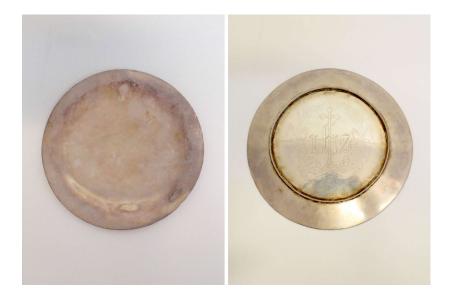

#### Paten

Small gold plated sterling silver paten with IHS encircled by crown of thorns on back.

4.75 inch diameter

Decent condition. May require cleaning and/or re-plating

#### Paten

Gold plated silver paten with IHS encircled by crown of thorns on back. Plating is worn; a supporting ring has been added to the edge for strength.

5.5 inch diameter

Requires cleaning and/or re-plating