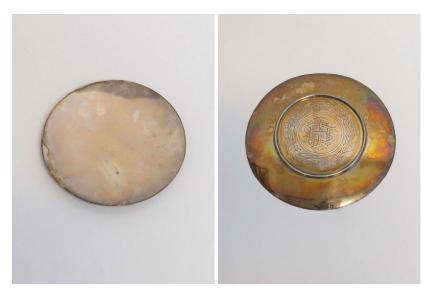

#### Paten

Sterling paten with Holy Trinity detail. 1 cm x 15 cm x 15 cm Requires cleaning and/or re-plating.