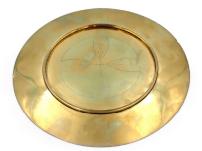

#### Paten

Gold-plated paten with inscription.

1 cm x 14 cm x 14 cm

Dented on edges. Requires cleaning and/or re-plating.