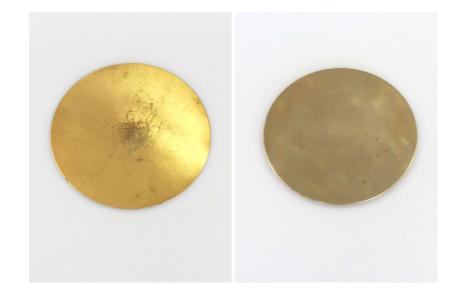

#### Paten

Gold-plated paten with inscription.

1 cm x 14 cm x 14 cm

Dented on edges. Requires cleaning and/or re-plating.