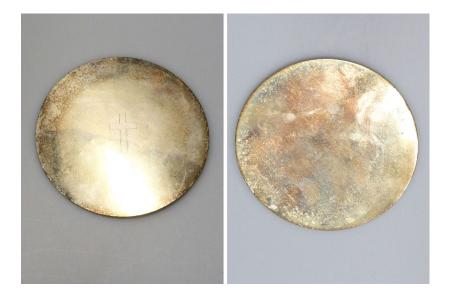

#### Paten

Sterling paten with Holy Trinity detail. 1 cm x 15 cm x 15 cm Requires cleaning and/or re-plating.